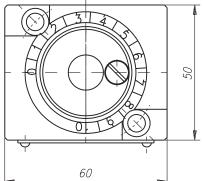

## FLOW CONTROL VALVE

RD6/2P...

List: RD6/2P-1-June 2012

## **DESCRIPTION**

- ✓ Flow control valves for plate mounting RD6/2P...
- ✓ The flow control valves are designed to regulate the flow rate in the hydraulic system, independently of the inlet flow and pressure variations in it.

### **DIMENSIONS**







#### SYMBOL

# **ORDERING CODE**

RD

6



Flow control valve

Nominal bore 6mm.

2 - way valve

Plate mounting

-temperature

### **TECHNICAL DATA**

| Weight                                              | 1,240 kg   |
|-----------------------------------------------------|------------|
| Max. Pressure                                       | 320 bar    |
| Rated flow ( $\Delta p=2,5$ bar.)                   | 10 l/min   |
| Minimum flow                                        | 0,06 l/min |
| Working liquid-hydraulic oils with characteristics: |            |
| -viscosity                                          | 10400 cSt  |
| -degree of filtration                               | 0,025 mm   |

We reserve the right to change specifications without notice.

www.caproni.bg

RD6/2P-1-June 2