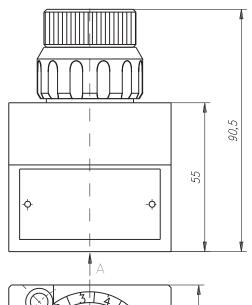

## FLOW CONTROL VALVE

RD6/2P...

List: RD6/2P-1-June 2012

## **DESCRIPTION**

- ✓ Flow control valves for plate mounting RD6/2P...
- ✓ The flow control valves are designed to regulate the flow rate in the hydraulic system, independently of the inlet flow and pressure variations in it.

### **DIMENSIONS**







#### SYMBOL

# **ORDERING CODE**

RD

6



Flow control valve

Nominal bore 6mm.

2 - way valve

Plate mounting

-temperature

### **TECHNICAL DATA**

| Weight                                              | 1,240 kg   |
|-----------------------------------------------------|------------|
| Max. Pressure                                       | 320 bar    |
| Rated flow ( $\Delta p=2,5$ bar.)                   | 10 l/min   |
| Minimum flow                                        | 0,06 l/min |
| Working liquid-hydraulic oils with characteristics: |            |
| -viscosity                                          | 10400 cSt  |
| -degree of filtration                               | 0,025 mm   |

We reserve the right to change specifications without notice.

www.caproni.bg

RD6/2P-1-Ju