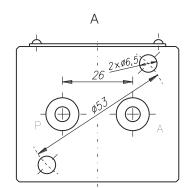

## FLOW CONTROL VALVE

RD6/2P...

List: RD6/2P-1-June 2012

## **DESCRIPTION**

- ✓ Flow control valves for plate mounting RD6/2P...
- ✓ The flow control valves are designed to regulate the flow rate in the hydraulic system, independently of the inlet flow and pressure variations in it.

### **DIMENSIONS**







#### SYMBOL

# **ORDERING CODE**

RD

6



Flow control valve

Nominal bore 6mm.

2 - way valve

Plate mounting

-temperature

### **TECHNICAL DATA**

| Weight                                              | 1,240 kg   |
|-----------------------------------------------------|------------|
| Max. Pressure                                       | 320 bar    |
| Rated flow ( $\Delta p=2,5$ bar.)                   | 10 l/min   |
| Minimum flow                                        | 0,06 l/min |
| Working liquid-hydraulic oils with characteristics: |            |
| -viscosity                                          | 10400 cSt  |
| -degree of filtration                               | 0,025 mm   |

We reserve the right to change specifications without notice.

www.caproni.bg

RD6/2P-1-June