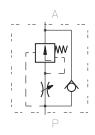

## FLOW CONTROL VALVE

RD6/2P...

List: RD6/2P-1-June 2012

## **DESCRIPTION**

- ✓ Flow control valves for plate mounting RD6/2P...
- ✓ The flow control valves are designed to regulate the flow rate in the hydraulic system, independently of the inlet flow and pressure variations in it.

### **DIMENSIONS**







#### SYMBOL

# **ORDERING CODE**

RD

6



Flow control valve

Nominal bore 6mm.

2 - way valve

Plate mounting

-temperature

### **TECHNICAL DATA**

| Weight                                              | 1,240 kg   |
|-----------------------------------------------------|------------|
| Max. Pressure                                       | 320 bar    |
| Rated flow ( $\Delta p=2,5$ bar.)                   | 10 l/min   |
| Minimum flow                                        | 0,06 l/min |
| Working liquid-hydraulic oils with characteristics: |            |
| -viscosity                                          | 10400 cSt  |
| -degree of filtration                               | 0,025 mm   |

We reserve the right to change specifications without notice.

www.caproni.bg

RD6/2P-1-June 2012

-20...+80°C

Ρ